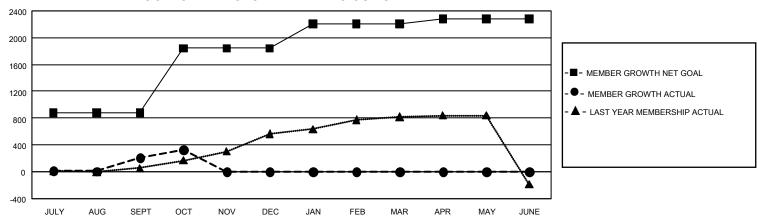

## GMT Constitutional Area 5 - C, Group A

REPORT DOES NOT INCLUDE CLUBS IN UNDISTRICTED AREAS.

| Clubs                 |               |           |               | Members               |                          |                         |                                                    |
|-----------------------|---------------|-----------|---------------|-----------------------|--------------------------|-------------------------|----------------------------------------------------|
| RESULTS FOR 2022-2023 |               |           |               | RESULTS FOR 2022-2023 |                          |                         |                                                    |
| QUARTER               | NEW CLUB GOAL | NEW CLUBS | DROPPED CLUBS | QUARTER M             | EMBER GROWTH NET<br>GOAL | MEMBER GROWTH<br>ACTUAL | DROPPED MEMBERS<br>ACTUAL (including<br>transfers) |
| JULY/AUG/SEPT         | 6             | 0         | 0             | JULY/AUG/SEP1         | T 881                    | 273                     | 34                                                 |
| OCT/NOV/DEC           | 3             | 0         | 0             | OCT/NOV/DEC           | 961                      | 187                     | 37                                                 |
| JAN/FEB/MAR           | 9             | 0         | 0             | JAN/FEB/MAR           | 364                      | 0                       | 0                                                  |
| APR/MAY/JUNE          | 15            | 0         | 0             | APR/MAY/JUNE          | 75                       | 0                       | 0                                                  |

## GOALS AND ACTUAL MEMBERS CUMULATIVE

| DROPPED CLUBS: 0 |    | 69 CLUBS OF 293 ADDED 1 OR<br>MORE NEW MEMBERS | GENDER DISTRIBUTION                 |                |  |
|------------------|----|------------------------------------------------|-------------------------------------|----------------|--|
|                  |    |                                                | MALE                                | 3,877 (61.72%) |  |
|                  |    |                                                | FEMALE                              | 2,405 (38.28%) |  |
| DROPPED MEMBERS  |    |                                                | NON BINARY                          | 0 (0.00%)      |  |
| DECEASED         | 0  |                                                | PREFER NOT TO ANSWER                | 0 (0.00%)      |  |
| CLUB CANCELLED   | 0  |                                                | TOTAL FAMILY UNIT MEMBERS           | s 410          |  |
| OTHER            | 71 | CLICK HERE FOR                                 |                                     |                |  |
| TOTAL            | 71 | CUMULATIVE MEMBERSHIP DATA                     | FAMILY MEMBERS PAYING HALF DUES 208 |                |  |