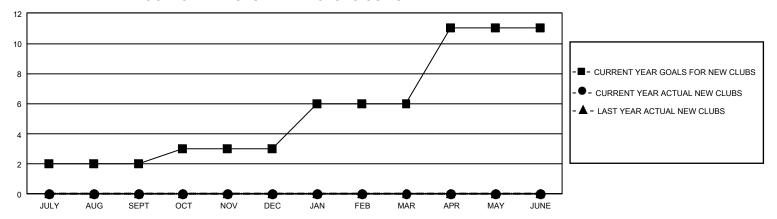

## GMT Constitutional Area 5 - C, Group A

REPORT DOES NOT INCLUDE CLUBS IN UNDISTRICTED AREAS.

| Clubs                 |               |           |               | Members               |                          |                         |                                                    |
|-----------------------|---------------|-----------|---------------|-----------------------|--------------------------|-------------------------|----------------------------------------------------|
| RESULTS FOR 2022-2023 |               |           |               | RESULTS FOR 2022-2023 |                          |                         |                                                    |
| QUARTER               | NEW CLUB GOAL | NEW CLUBS | DROPPED CLUBS | QUARTER M             | EMBER GROWTH NET<br>GOAL | MEMBER GROWTH<br>ACTUAL | DROPPED MEMBERS<br>ACTUAL (including<br>transfers) |
| JULY/AUG/SEPT         | 6             | 0         | 0             | JULY/AUG/SEP1         | T 881                    | 273                     | 34                                                 |
| OCT/NOV/DEC           | 3             | 0         | 0             | OCT/NOV/DEC           | 961                      | 187                     | 37                                                 |
| JAN/FEB/MAR           | 9             | 0         | 0             | JAN/FEB/MAR           | 364                      | 0                       | 0                                                  |
| APR/MAY/JUNE          | 15            | 0         | 0             | APR/MAY/JUNE          | 75                       | 0                       | 0                                                  |

## GOALS AND ACTUAL NEW CLUBS CUMULATIVE